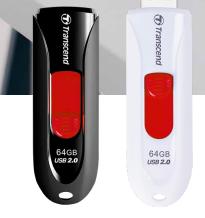

## USB 2.0 Flash Drive JetFlash® 590

The capless JetFlash 590 USB 2.0 flash drive utilizes a retractable USB connector to shield your data while in transit - simply push at the colored slider to slide the connector out. The combination of fast data transfer rates and substantial storage space make it easier than ever to store, carry and share all your digital files wherever you go.

- · Capless design with slide-out USB connector
- Lightweight and compact
- · Lanyard / keyring loop
- · Transcend Elite data management software

**Capless design**